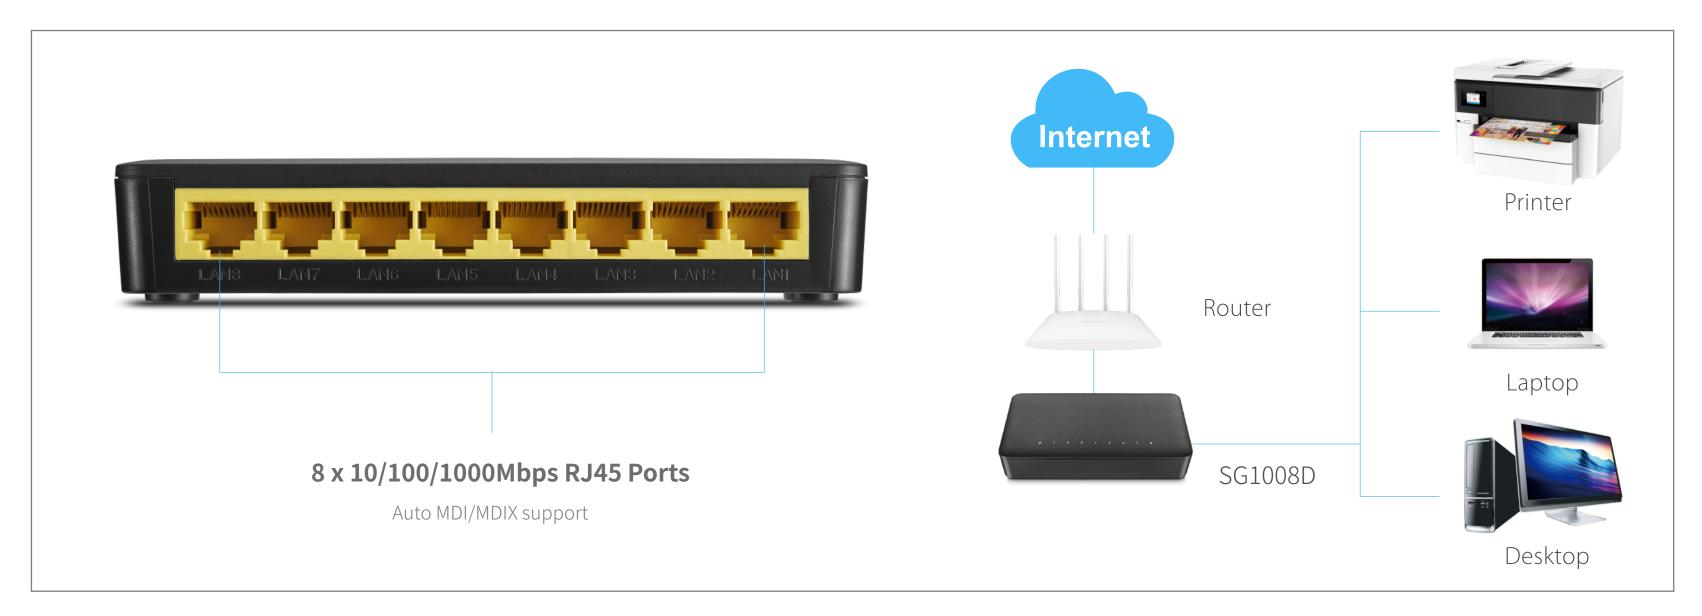

## Superfast Gigabit Ethernet

Gigabit Ethernet is an advanced technology supporting speed of 1000 Mbit/s, 10 times more than speed of Fast Ethernet. By providing 5 Gigabit Ethernet ports, the SG1008D delievers higher transfer speed and higher bandwidth.

#### Easy Use & Installation

the devices.

The auto features of this desktop switch make installation plug and play and hassle-free. It can detect and configure devices automatically, without requiring the user to physically configure